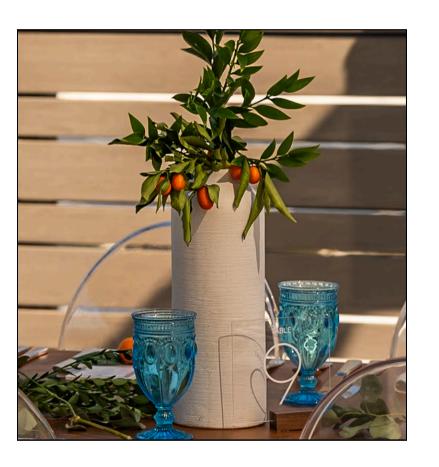

# CENTERPIECES

**MALT VOTIVES: \$30 EACH** 

TRIANGLE TERRARIUM: \$30 EACH

**FLOATING CANDLES: \$30 EACH** 

**BARREL STAVE: \$30 EACH** 

LIVING CENTERPIECE: \$30 EACH