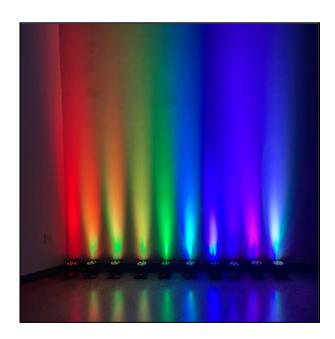

# ADDITIONAL DECOR

**CUSTOM BEER SIGN: \$100** 

TREE SLAB CHARGERS: \$5 EACH

CUSTOM PINT GLASS: \$5 EACH (MINIMUM OF 48)

OUTDOOR HEATER: \$50 EACH UP TO 6

**ACRYLIC EASEL: \$50** 

UPLIGHTING: \$200 FOR 10, \$150 FOR 6