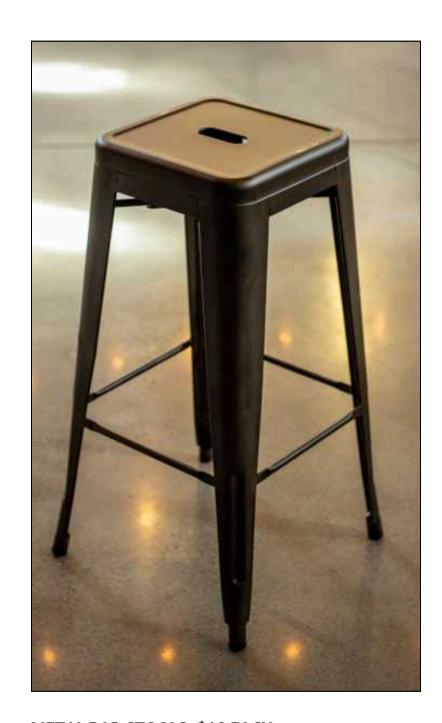

# STOOLS + CHAIRS

**METAL BAR STOOLS: \$10 EACH** 

X-BACK CHAIR: \$11 EACH

**GREEN VELVET BAR STOOLS: \$25 EACH** 