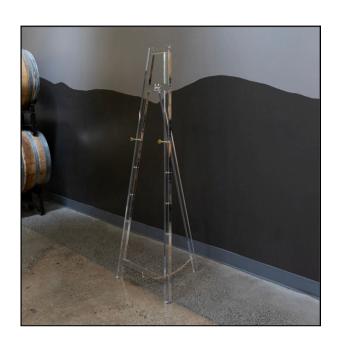

# ADDITIONAL DECOR

**CUSTOM BEER SIGN: \$100** 

TREE SLAB CHARGERS: \$5 EACH

CUSTOM PINT GLASS: \$5 EACH (MINIMUM OF 48)

OUTDOOR HEATER: \$50 EACH UP TO 6

**ACRYLIC EASEL: \$50** 

UPLIGHTING: \$200 FOR 10, \$150 FOR 6