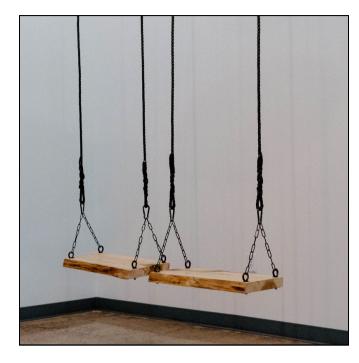

## LUXURY SEATING

**ACCENT SWINGS: \$175 FOR THE PAIR** 

**DELUXE GREEN VELVET COUCH: \$200** 