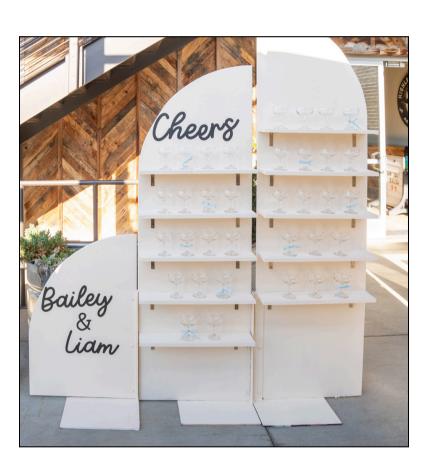

# ELEVATED MOMENTS

**CHAMPAGNE TOWER: \$250++** 

**CUSTOM CHAMPAGNE WALL: \$250++** 

**GOLD SHELF DISPLAY: \$100** 