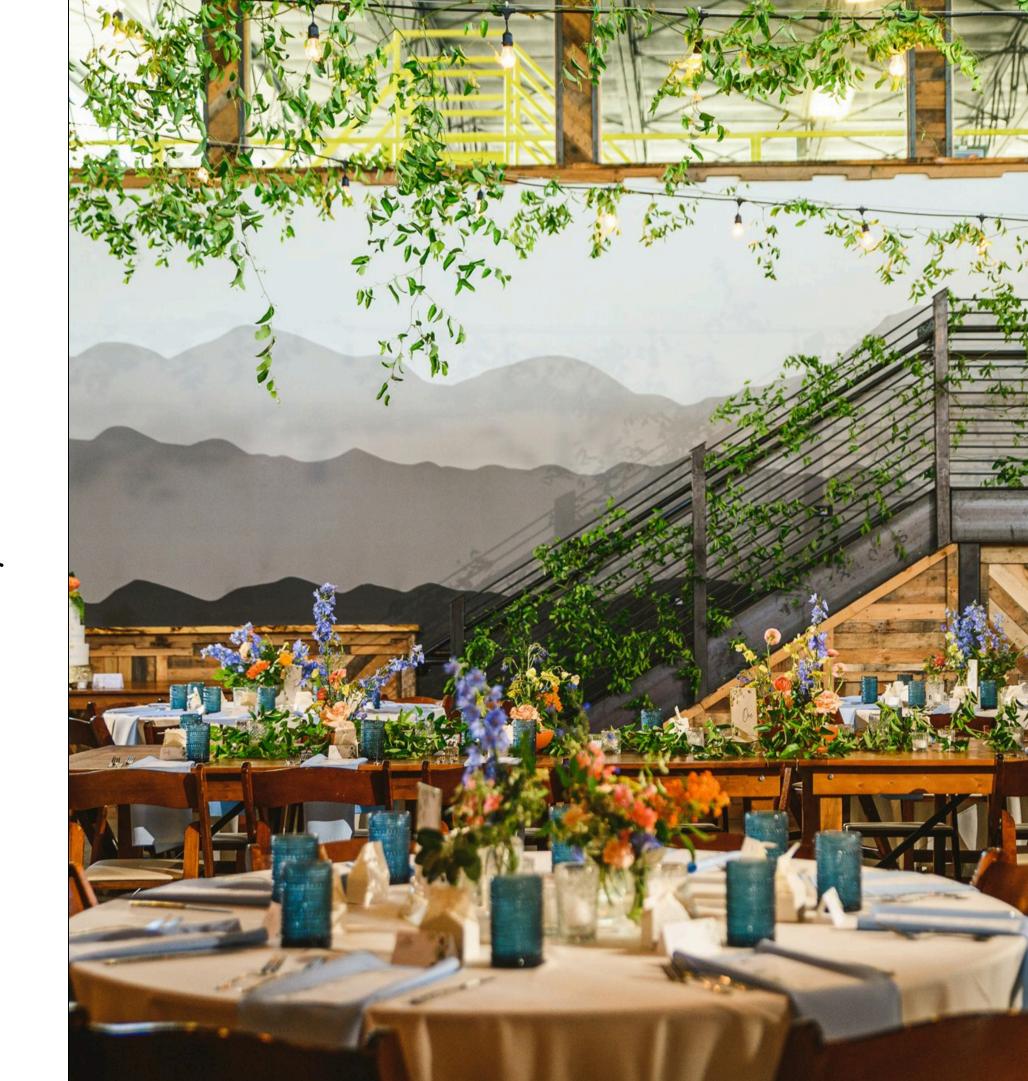

# GREENERY

**EVENT CENTER MARKET LIGHTS \$250** 

**EVENT CENTER STAIRS \$400** 

**BARREL ROOM BARRELS \$300** 