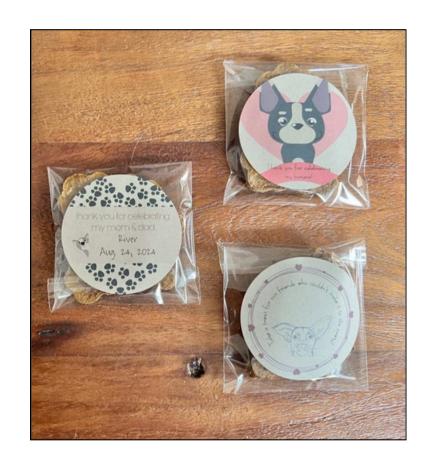

# MISC

CUSTOM DOG TREAT PARTY FAVORS
MINIMUM ORDER: 75
\$2.50 PER BAG

TWINKLE LIGHTS IN THE BARREL ROOM PLANTERS \$200