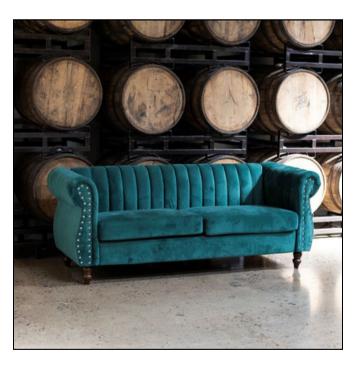

## LUXURY SEATING

**ACCENT SWINGS: \$175 FOR THE PAIR** 

**DELUXE GREEN VELVET COUCH: \$200** 