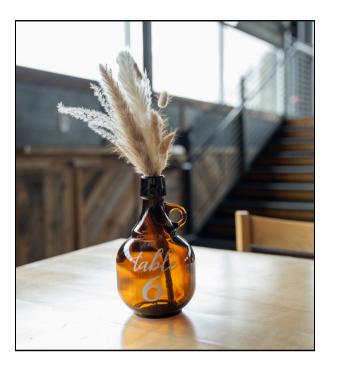

### ADDITIONAL DECOR

FLORAL WALL: \$200

CUSTOM DISPLAY WALL: \$250 (DECOR NOT INCLUDED)

**GROWLER TABLE NUMBERS:** \$50 - UP TO 14 TABLES

**CUSTOM GOBO SLIDE \$200** 