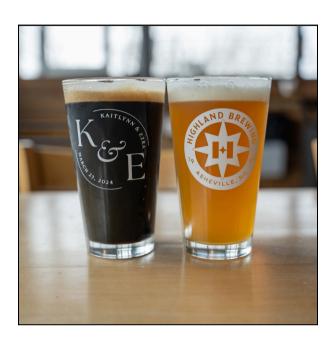

# ADDITIONAL DECOR

**CUSTOM BEER SIGN: \$100** 

TREE SLAB CHARGERS: \$5 EACH

CUSTOM PINT GLASS: \$5 EACH (MINIMUM OF 48)

OUTDOOR HEATER: \$50 EACH UP TO 6

**ACRYLIC EASEL: \$50** 

UPLIGHTING: \$200 FOR 10, \$150 FOR 6