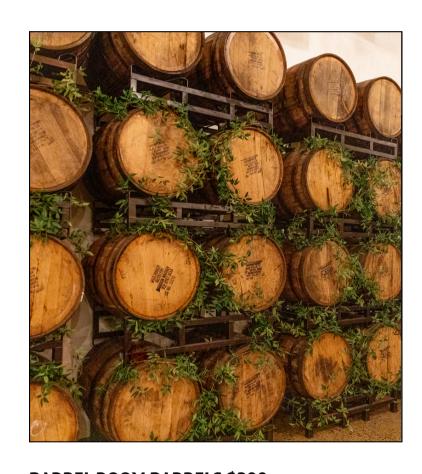

# GREENERY

**EVENT CENTER MARKET LIGHTS \$250** 

**EVENT CENTER STAIRS \$400** 

**BARREL ROOM BARRELS \$300** 