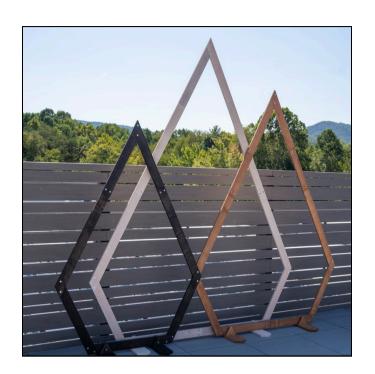

**DIAMOND ARBOR: \$230** 

TRIPOD ARBOR: \$170

# **ARBORS**

**CIRCLE ARBOR: \$170** 

**MOUNTAIN ARBOR: \$230** 

**HEXAGON ARBOR: \$170** 

**WICKER ORANGE LOVESEAT: \$175** 

**LEATHER CHAIRS SET OF TWO: \$150** 