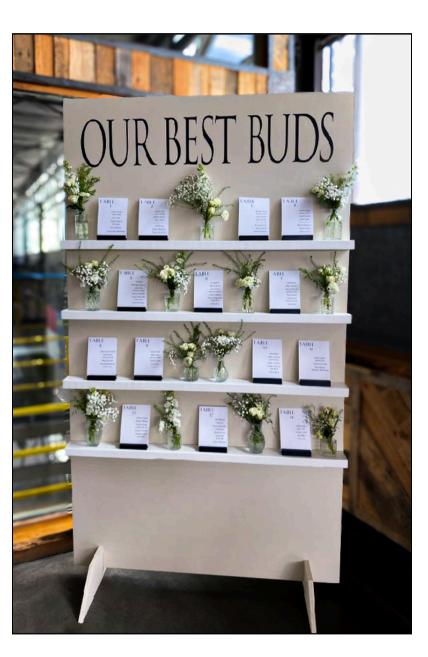

# TABLE

ACRYLIC TABLE NUMBERS: \$50 UP TO 20 TABLES

**CHEERS Y'ALL SIGN: \$55** 