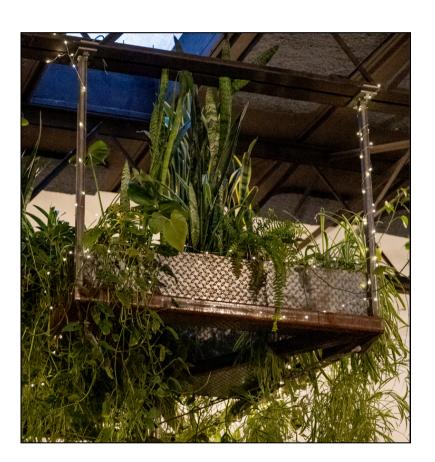

# MISC

CUSTOM DOG TREAT PARTY FAVORS
MINIMUM ORDER: 75
\$2.50 PER BAG

TWINKLE LIGHTS IN THE BARREL ROOM PLANTERS \$200