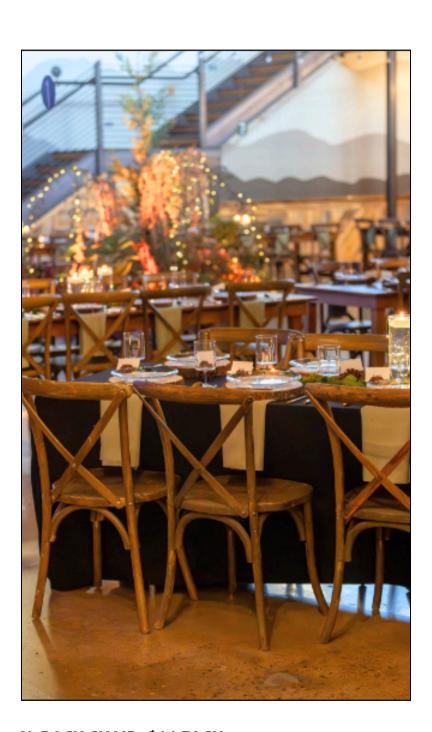

# STOOLS + CHAIRS

**METAL BAR STOOLS: \$10 EACH** 

X-BACK CHAIR: \$11 EACH

**GREEN VELVET BAR STOOLS: \$25 EACH** 

# LINENS + TABLES

**BLACK LINEN: \$22 PER LINEN** 

**FARMHOUSE TABLES: \$125 EACH** 

GRAY LINEN: \$22 PER LINEN, BARREL ROOM ONLY