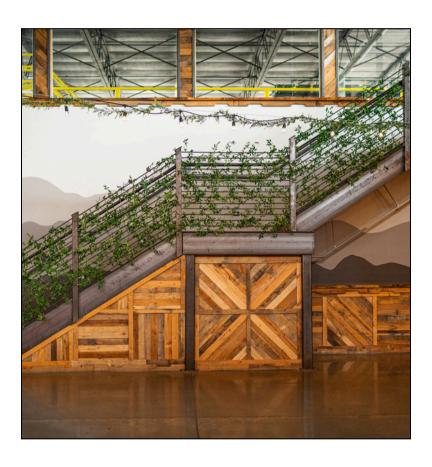

# GREENERY

**EVENT CENTER MARKET LIGHTS \$250** 

**EVENT CENTER STAIRS \$400** 

**BARREL ROOM BARRELS \$300** 