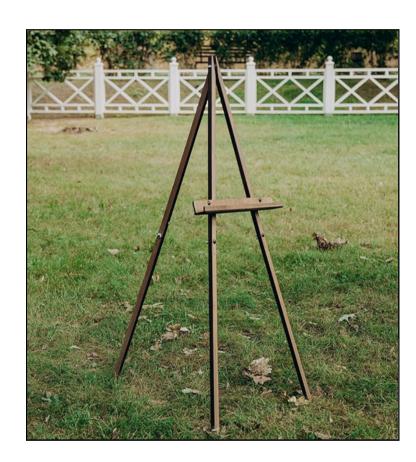

# ADDITIONAL DECOR

CARD BOX: \$25

SET OF 11 NATURAL WHITE DISTRESSED
CERAMIC VESSELS IN VARYING SHAPES AND
SIZES: \$100

**WOODEN EASEL: \$25** 