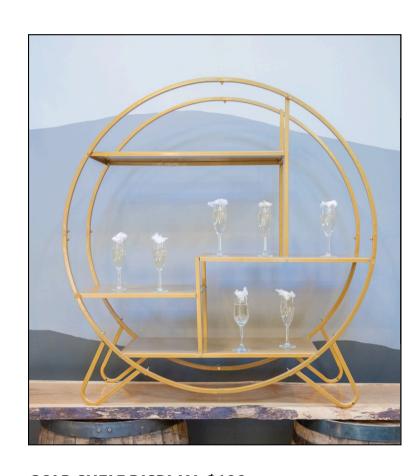

# ELEVATED MOMENTS

**CHAMPAGNE TOWER: \$250++** 

**CUSTOM CHAMPAGNE WALL: \$250++** 

**GOLD SHELF DISPLAY: \$100** 