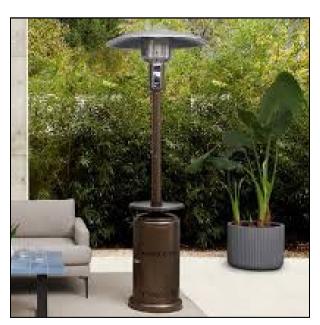

# ADDITIONAL DECOR

**CUSTOM BEER SIGN: \$100** 

TREE SLAB CHARGERS: \$5 EACH

CUSTOM PINT GLASS: \$5 EACH (MINIMUM OF 48)

OUTDOOR HEATER: \$50 EACH UP TO 6

**ACRYLIC EASEL: \$50** 

UPLIGHTING: \$200 FOR 10, \$150 FOR 6