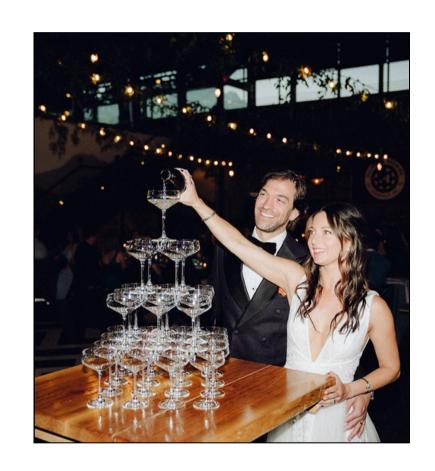

# ELEVATED MOMENTS

**CHAMPAGNE TOWER: \$250++** 

**CUSTOM CHAMPAGNE WALL: \$250++** 

**GOLD SHELF DISPLAY: \$100** 