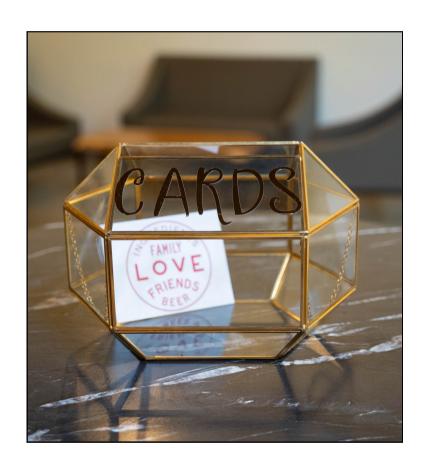

# ADDITIONAL DECOR

CARD BOX: \$25

SET OF 11 NATURAL WHITE DISTRESSED
CERAMIC VESSELS IN VARYING SHAPES AND
SIZES: \$100

**WOODEN EASEL: \$25** 