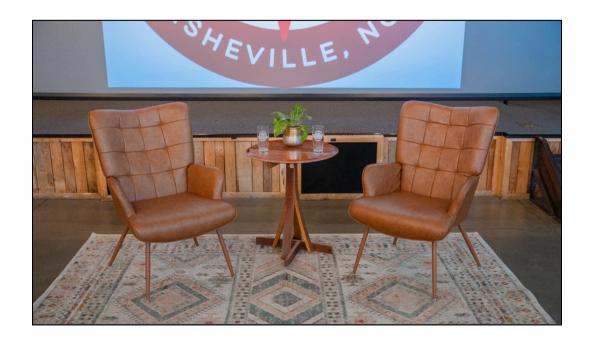

# **ARBORS**

**CIRCLE ARBOR: \$170** 

**MOUNTAIN ARBOR: \$230** 

**HEXAGON ARBOR: \$170** 

**WICKER ORANGE LOVESEAT: \$175** 

**LEATHER CHAIRS SET OF TWO: \$150** 