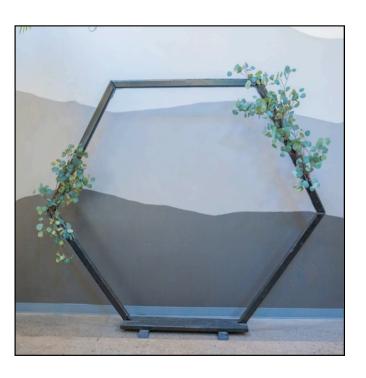

# **ARBORS**

**CIRCLE ARBOR: \$170** 

**MOUNTAIN ARBOR: \$230** 

**HEXAGON ARBOR: \$170** 

**WICKER ORANGE LOVESEAT: \$175** 

**LEATHER CHAIRS SET OF TWO: \$150** 